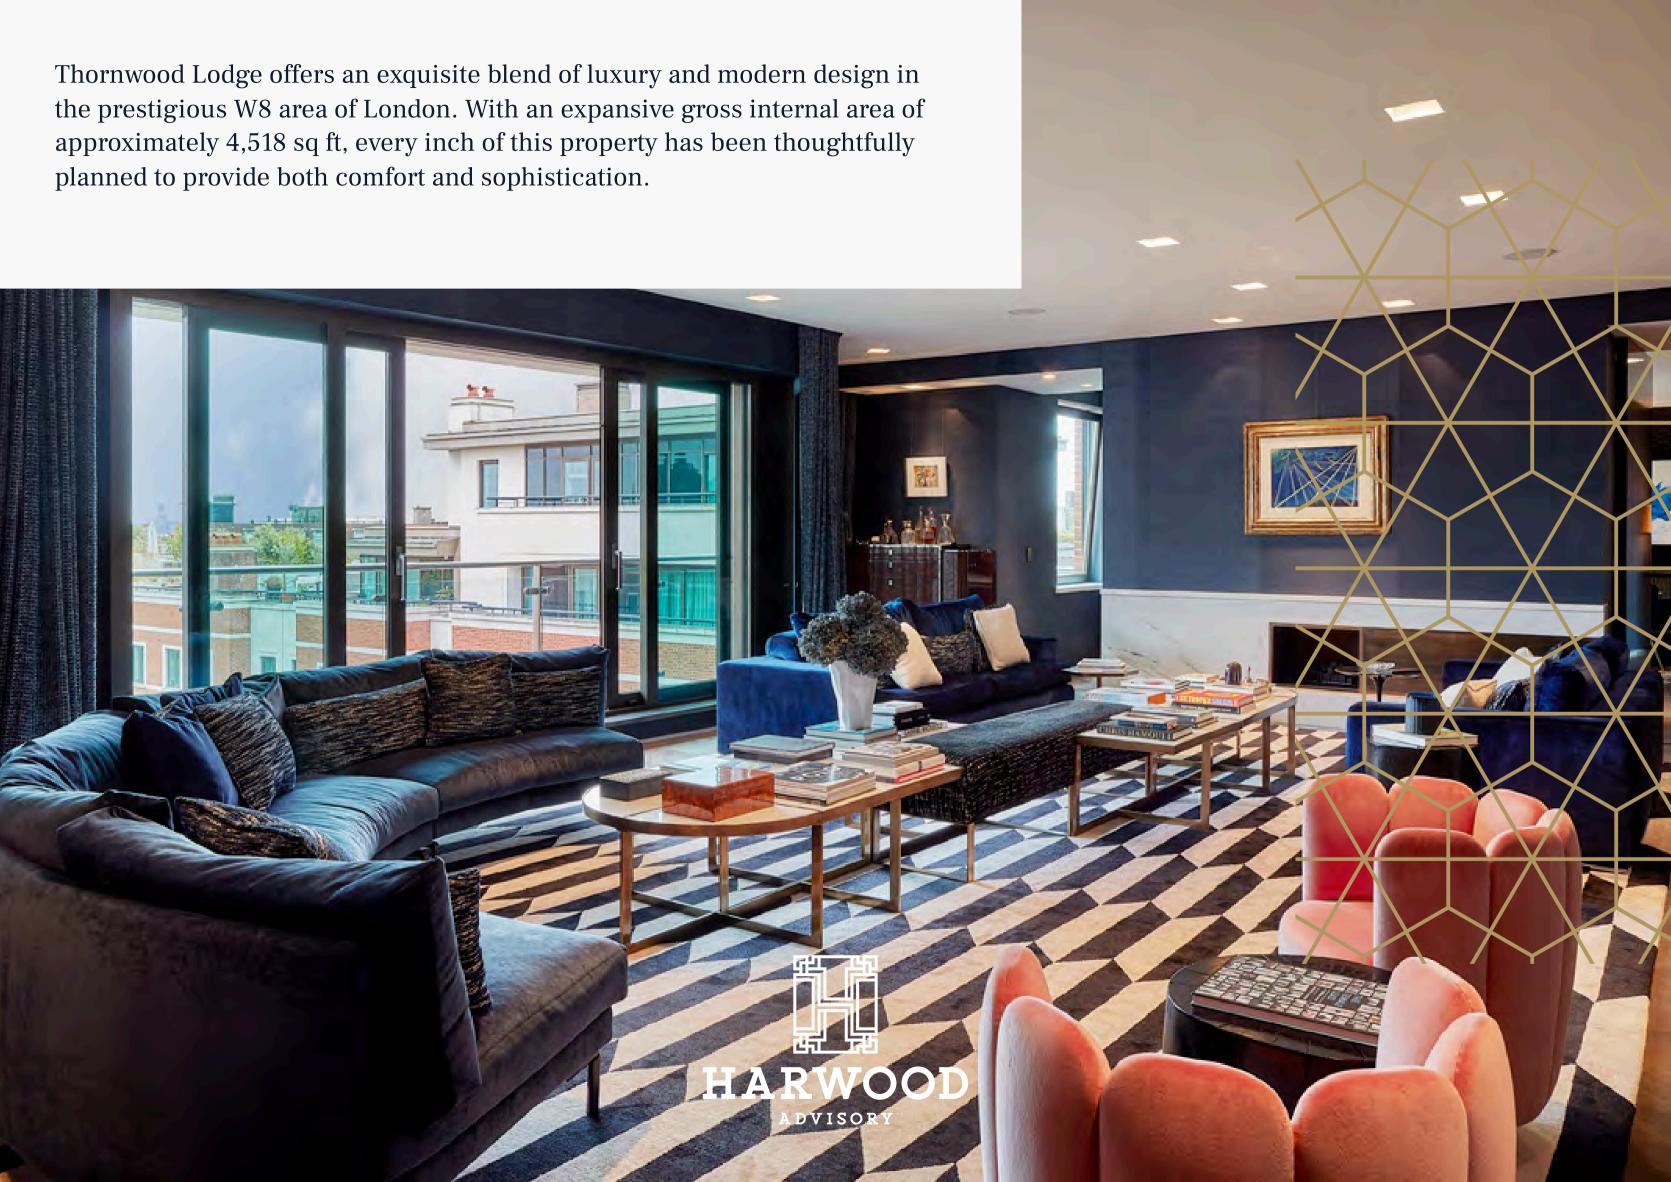

## **Thornwood Lodge, W8**

APPROX. GROSS INTERNAL AREA \* 4466 Sq Ft - 414.89 Sq M (EXCLUDING STORAGE)

STORAGE 52 Sq Ft - 4.83 Sq M

TOTAL APPROX. GROSS INTERNAL AREA \* 4518 Sq Ft - 419.72 Sq M

This floorplan is for GUIDANCE ONLY and NOT FOR VALUATION purposes.