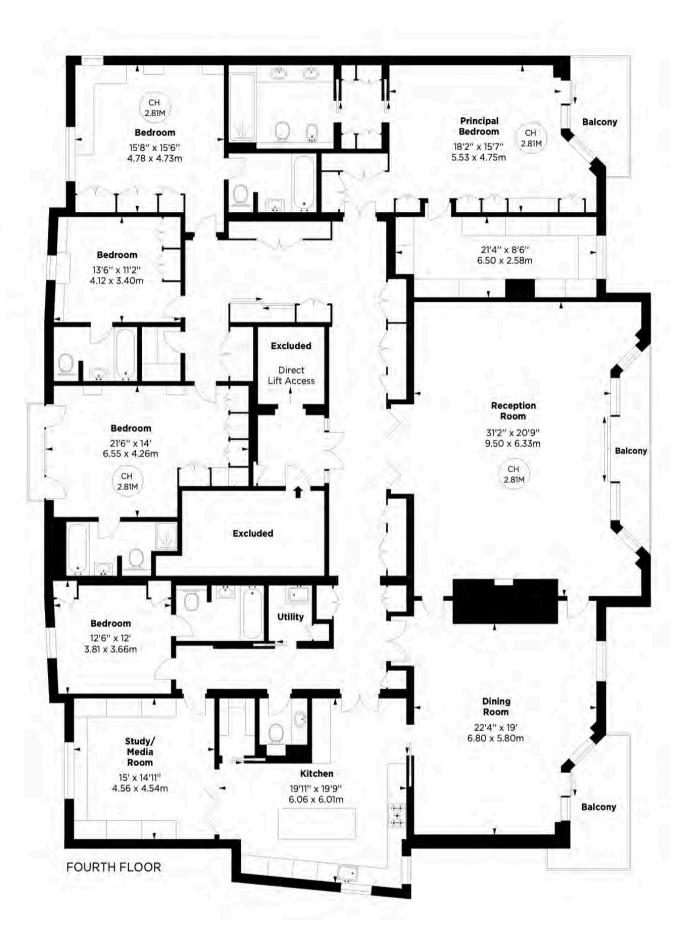

The heart of the home features an elegant reception room and a refined dining area, perfectly complemented by a state-of-the-art kitchen. A dedicated study/media room adds versatility, making it ideal for both entertaining guests and enjoying quiet moments of relaxation.

Privacy and luxury converge in the five beautifully appointed en suite bedrooms, each designed to provide a serene retreat. An additional guest WC further enhances the convenience, ensuring that both residents and visitors feel right at home.

The property's design is enhanced by three bright, south-facing balconies that invite natural light, while a lift offers seamless access throughout. A well-equipped utility room and a secure storage space ensure every practical need is met without compromising on style.

## **Thornwood Lodge, W8**

APPROX. GROSS INTERNAL AREA \* 4466 Sq Ft - 414.89 Sq M (EXCLUDING STORAGE)

STORAGE 52 Sq Ft - 4.83 Sq M

TOTAL APPROX. GROSS INTERNAL AREA \* 4518 Sq Ft - 419.72 Sq M

This floorplan is for GUIDANCE ONLY and NOT FOR VALUATION purposes.

Key : CH - Ceiling Height