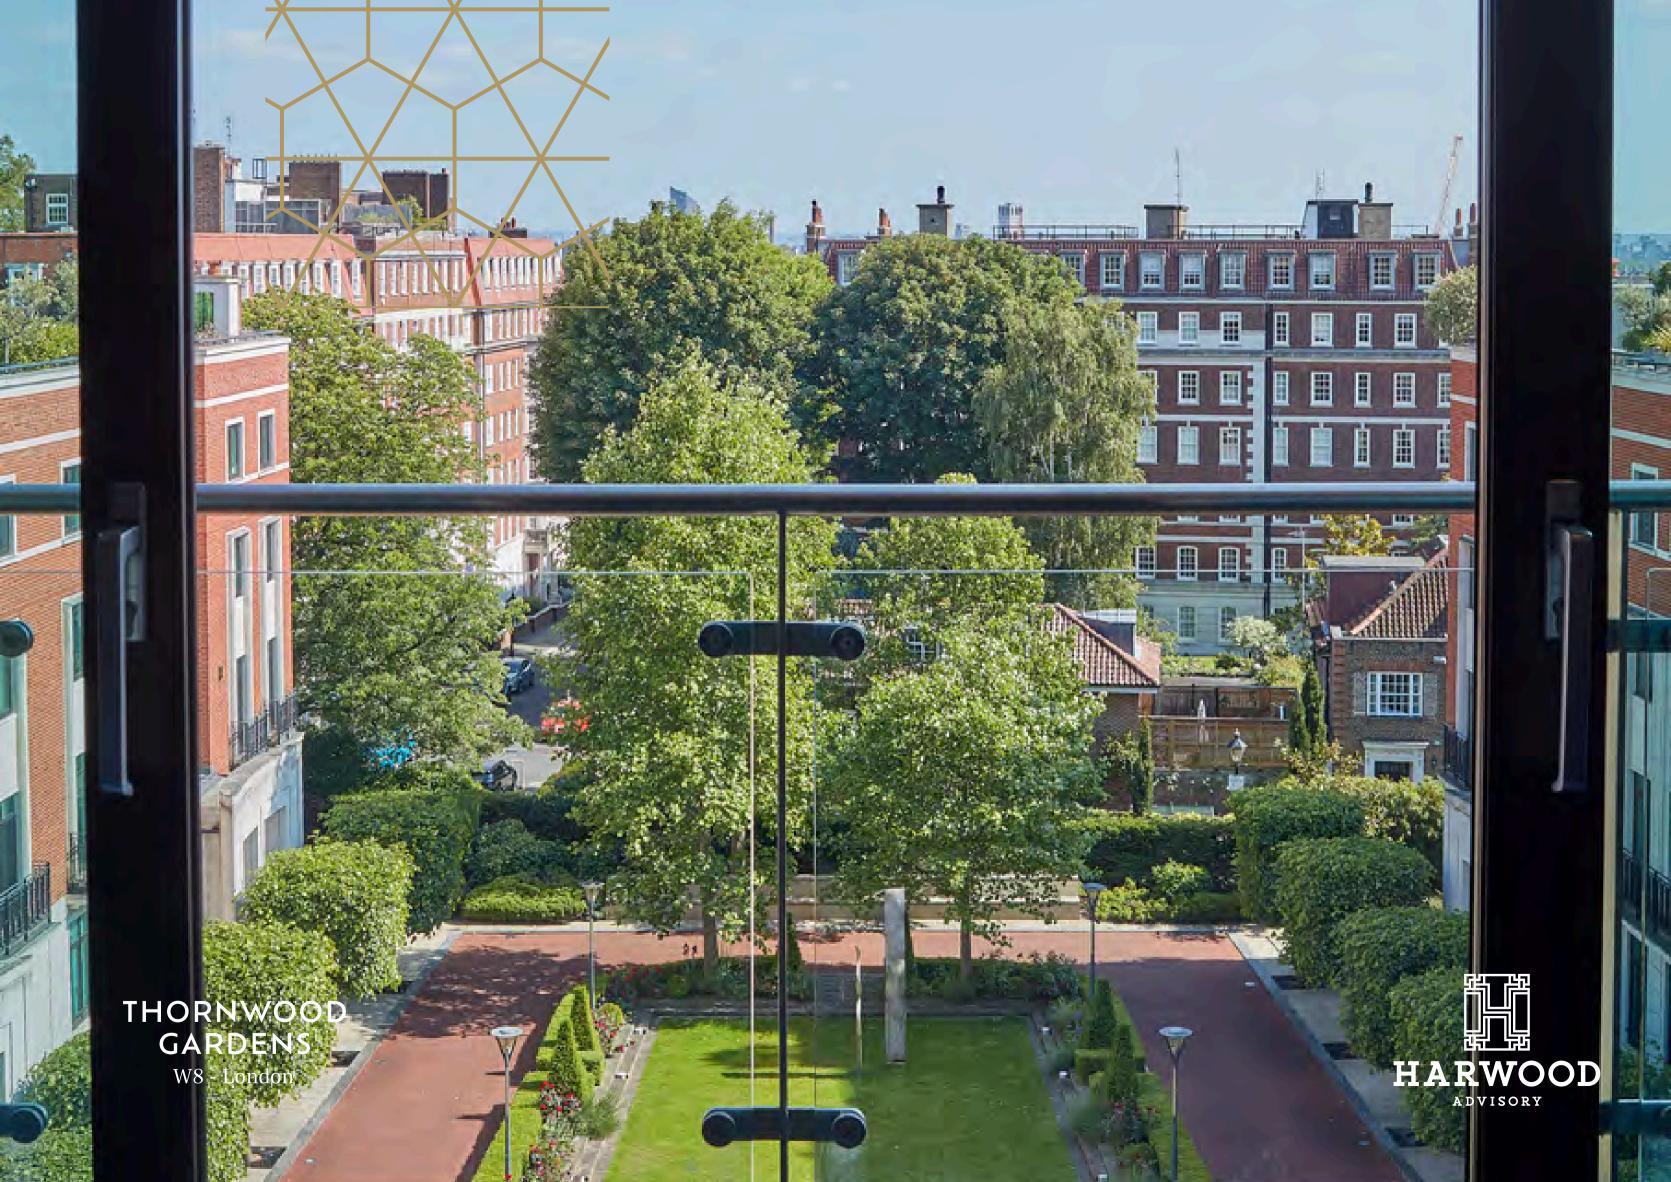

THORNWOOD GARDENS

W8 - London

The property's design is enhanced by three bright, south-facing balconies that invite natural light, while a lift offers seamless access throughout. A well-equipped utility room and a secure storage space ensure every practical need is met without compromising on style.