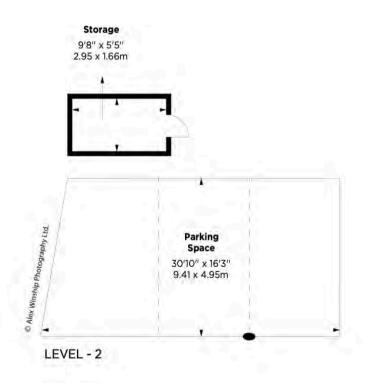

The property's design is enhanced by three bright, south-facing balconies that invite natural light, while a lift offers seamless access throughout. A well-equipped utility room and a secure storage space ensure every practical need is met without compromising on style.

## **Thornwood Lodge, W8**

APPROX. GROSS INTERNAL AREA \* 4466 Sq Ft - 414.89 Sq M (EXCLUDING STORAGE)

STORAGE 52 Sq Ft - 4.83 Sq M

TOTAL APPROX. GROSS INTERNAL AREA \* 4518 Sq Ft - 419.72 Sq M

This floorplan is for GUIDANCE ONLY and NOT FOR VALUATION purposes.

Key : CH - Ceiling Height