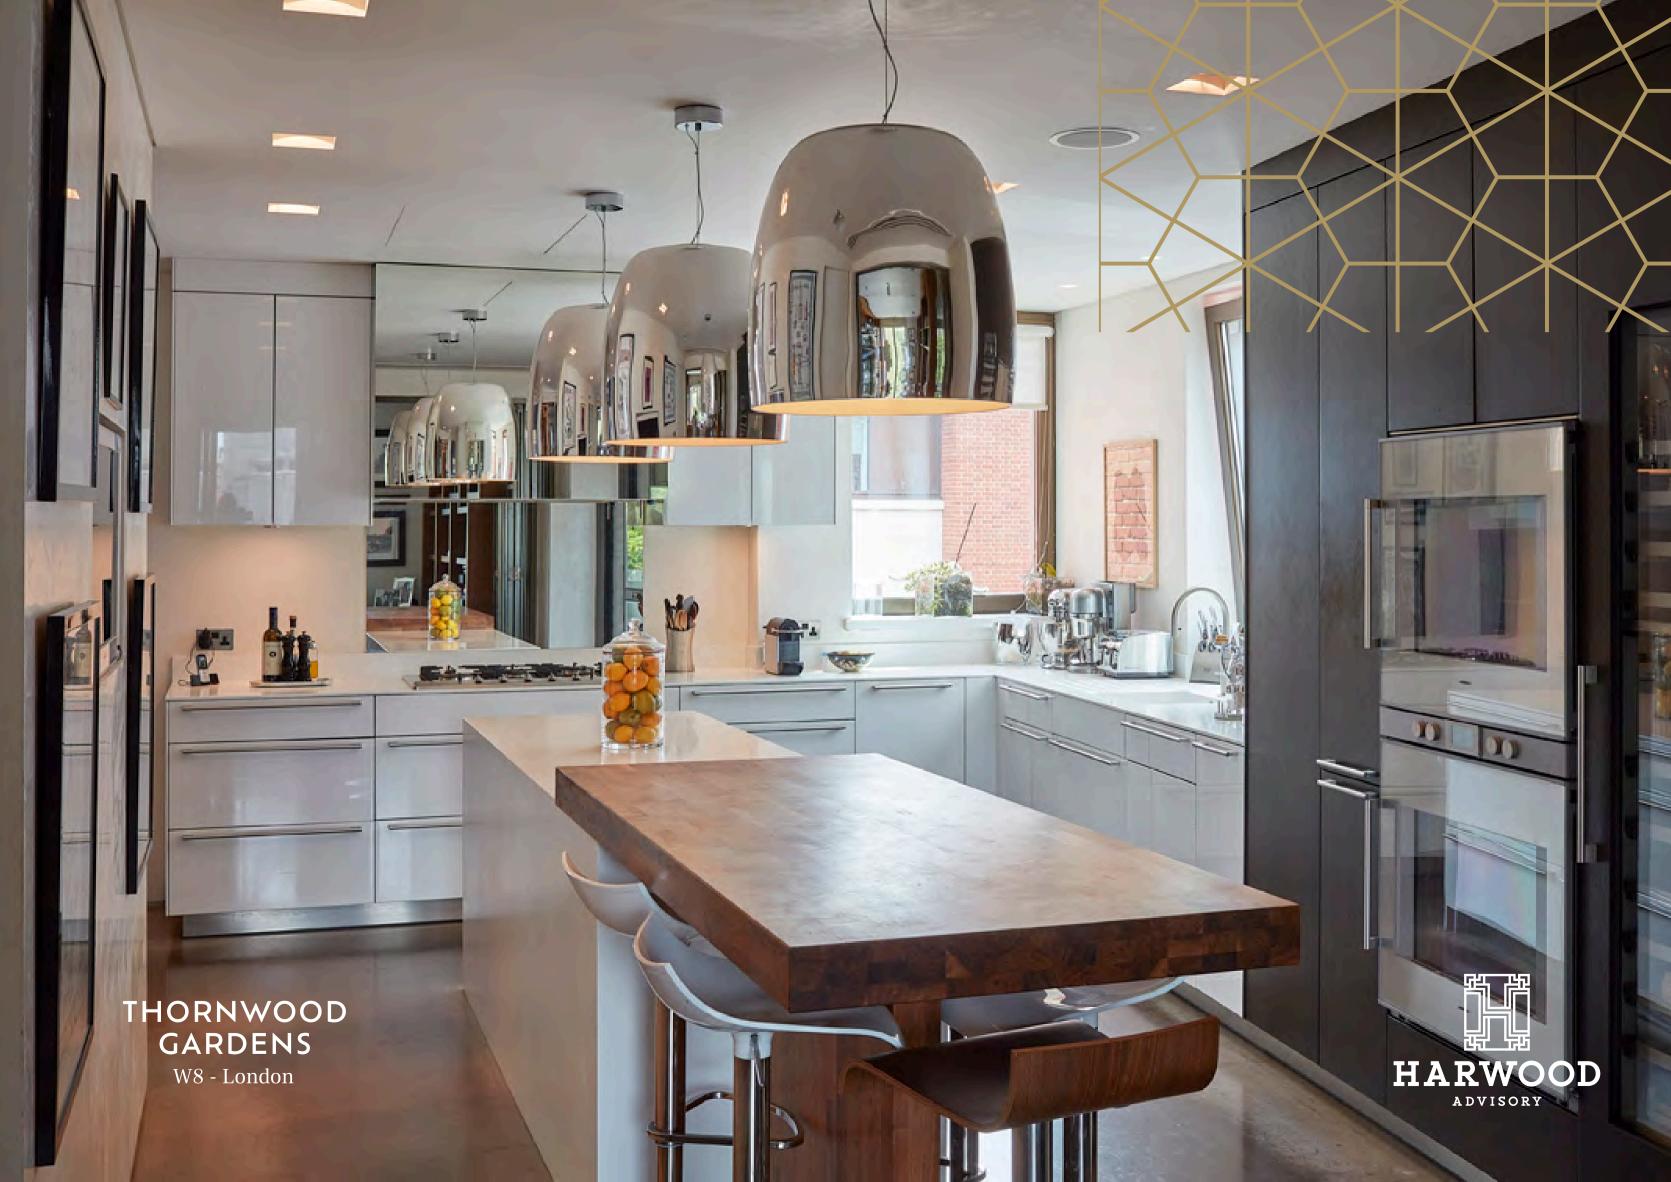

The heart of the home features an elegant reception room and a refined dining area, perfectly complemented by a state-of-the-art kitchen. A dedicated study/media room adds versatility, making it ideal for both entertaining guests and enjoying quiet moments of relaxation.